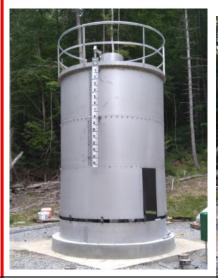

## Great Smoky Mountain National Park — (Cable Mill) Townsend, TN 304 Stainless Steel Potable Water Tank w/ Concrete Floor Dims. = 9.23' dia. X 40.33' ht. Vol. = 20,100 gallons Stainless Steel— 1:12 pitch roof, roof hatch, roof vent, pipe support brackets, side-access manway, 304SS Bolts/ Nuts/ Washers

Liquid level Indicator, ladder/cage/lockout, step-off platform, roof perimeter guardrail

ş