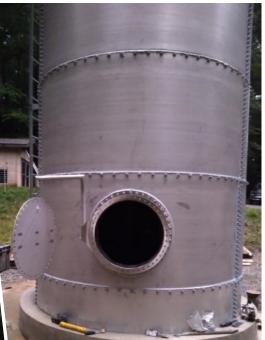

## Great Smoky Mountain National Park — (Cable Mill) Townsend, TN 304 Stainless Steel Potable Water Tank w/ Concrete Floor Dims. = 9.23' dia. X 40.33' ht. Vol. = 20,100 gallons Stainless Steel— 1:12 pitch roof, roof hatch, roof vent, pipe support brackets, side-access manway, 304SS Bolts/ Nuts/ Washers

Liquid level Indicator, ladder/cage/lockout, step-off platform, roof perimeter guardrail

ş