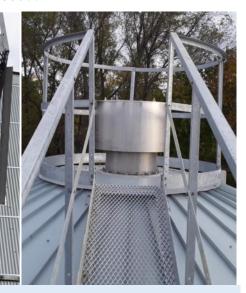

HONORING ALL

X NS D

WHO SERVED

Do you have an open-top tank that needs a roof? We've got you covered! We fabricate stainless steel roofs & accessories in a variety of sizes & styles to suit your needs. Pictured is a 21.5° Self-Supported Stainless Steel Roof. Diameter= 30.77' with ladder, cage, lockout & step-off platform. The roof, hatch, center vent, walkway with handrails as well as flanged nozzles are all fabricated in our facility.