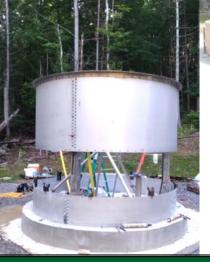

## Great Smoky Mountain National Park — (Cable Mill) Townsend, TN 304 Stainless Steel Potable Water Tank w/ Concrete Floor Dims. = 9.23' dia. X 40.33' ht. Vol. = 20,100 gallons Stainless Steel— 1:12 pitch roof, roof hatch, roof vent, pipe support brackets, side-access manway, 304SS Bolts/ Nuts/ Washers

Liquid level Indicator, ladder/cage/lockout, step-off platform, roof perimeter guardrail

ş