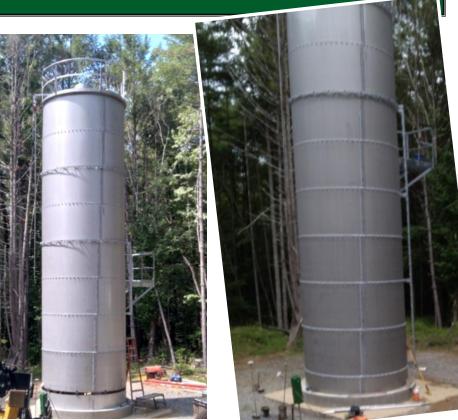

## Great Smoky Mountain National Park — (Cable Mill) Townsend, TN 304 Stainless Steel Potable Water Tank w/ Concrete Floor Dims. = 9.23' dia. X 40.33' ht. Vol. = 20,100 gallons Stainless Steel— 1:12 pitch roof, roof hatch, roof vent, pipe support brackets, side-access manway, 304SS Bolts/ Nuts/ Washers

Liquid level Indicator, ladder/cage/lockout, step-off platform, roof perimeter guardrail

ş