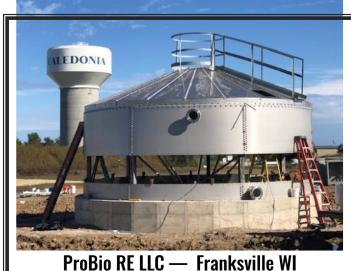

# **New Tanks & Projects...**

EQ Tank — Dims. 21.54' x 25' Vol. 66,700 gal

Pre-Owned Glass-Lined Waste Water Tank, w/ Stainless Steel Roof Dims. 33.57' x 41' Vol. 279,300 gal.

Musket Corp— Louisville, KY 2 DEF Tanks Dims. 24.62' x 44.17'