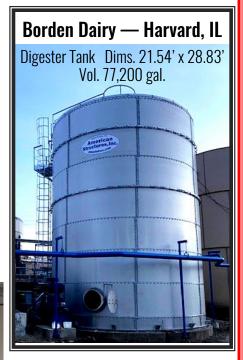

xt project. Custom-designed Columns, I-beams, Lintels & Bollards. Handrails, Spiral Stairways, Step-Off Platforms and Safety Cage Ladders for your warehouse or manufacturing area. Our welding shop is ready to let the sparks fly. Let us work up a welded truckable tank for you. Need any Stainless Steel Bolts? We have those too. Let us know.



2 Laser Machines, Punch Press, Pacific 400T Press Brake for forming angles & channels











Bolted Stainless Steel Tanks Menomonie, WI







### **VISIT OUR BOOTH AT THESE EVENTS:**

# **New Tanks & Projects...**



EQ Tank — Dims. 21.54' x 25' Vol. 66,700 gal



Pre-Owned Glass-Lined Waste Water Tank, w/ Stainless Steel Roof Dims. 33.57' x 41' Vol. 279,300 gal.



Musket Corp— Louisville, KY 2 DEF Tanks Dims. 24.62' x 44.17'

Vol. 157,200 gal.







# FOR SALE

IN JALL

- TANKS -New, Pre-Owned, Never Built
- Tank Erection & Surplus Equipment
- Punch Press (45T, 35T, 17T)
- Boom Truck
- Brake Press (500T)



Call: 715-235-4225 Email: asi@ameristruc.com







500T Cincinnati Press Brake



35T Wiedemann 5000 Punch Press



17T Wiedemann 1000 Punch Press



45T Whitney 848C Punch Press