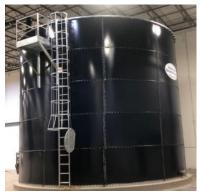

# **New Tanks & Projects...**

EQ Tank — Dims. 21.54' x 25' Vol. 66,700 gal

Pre-Owned Glass-Lined Waste Water Tank, w/ Stainless Steel Roof Dims. 33.57' x 41' Vol. 279,300 gal.

Musket Corp— Louisville, KY 2 DEF Tanks Dims. 24.62' x 44.17'