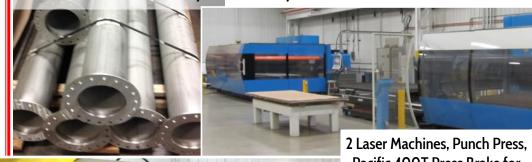

## **METAL FABRICATION & MUCH MORE.** MIG & TIG WELDING—BENDING—LASER CUTTING—FORMING—ANGLE ROLLING—CNC PUNCHING—500 TON PRESS BRAKE

Specialty Metal Work, Aluminum, 304/316 & Medical-Grade Stainless Steel, Carbon Steel.

2 Laser Machines, Punch Press, Pacific 400T Press Brake for forming angles & channels

Bolted Stainless Steel Tanks Menomonie, WI