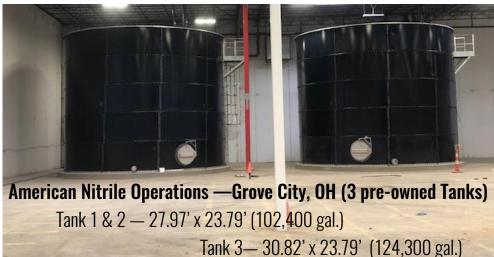

project. Custom-designed Columns, I-beams, Lintels & Bollards. Handrails, Spiral Stairways, Step-Off Platforms and Safety Cage Ladders for your warehouse or manufacturing area. Our welding shop is ready to let the sparks fly. Let us work up a welded truckable tank for you. Need any Stainless Steel Bolts? We have those too. Let us know.



2 Laser Machines, Punch Press, Pacific 400T Press Brake for forming angles & channels











Bolted Stainless Steel Tanks Menomonie, WI







### **VISIT OUR BOOTH AT THESE EVENTS:**

# **New Tanks & Projects...**



EQ Tank — Dims. 21.54' x 25' Vol. 66,700 gal



Pre-Owned Glass-Lined Waste Water Tank, w/ Stainless Steel Roof Dims. 33.57' x 41' Vol. 279,300 gal.



Musket Corp— Louisville, KY 2 DEF Tanks Dims. 24.62' x 44.17'

Vol. 157,200 gal.







# FOR SALE

IN JALL

- TANKS -New, Pre-Owned, Never Built
- Tank Erection & Surplus Equipment
- Punch Press (45T, 35T, 17T)
- Boom Truck
- Brake Press (500T)



Call: 715-235-4225 Email: asi@ameristruc.com







500T Cincinnati Press Brake



35T Wiedemann 5000 Punch Press



17T Wiedemann 1000 Punch Press



45T Whitney 848C Punch Press