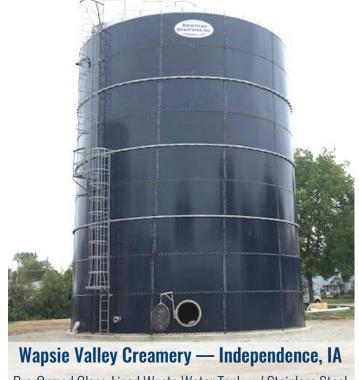

# **New Tanks & Projects...**

EQ Tank — Dims. 21.54' x 25' Vol. 66,700 gal

Pre-Owned Glass-Lined Waste Water Tank, w/ Stainless Steel Roof Dims. 33.57' x 41' Vol. 279,300 gal.

Musket Corp— Louisville, KY 2 DEF Tanks Dims. 24.62' x 44.17'