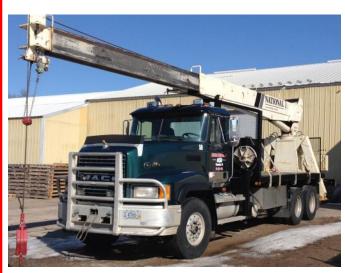

If interested, please call 715-235-4225

**BOOM TRUCK FOR SALE**— Call for details.

**FOR SALE**— 2014 Ford F350 Truck 6.7L Power Stroke Diesel, Excellent condition, near new tires.