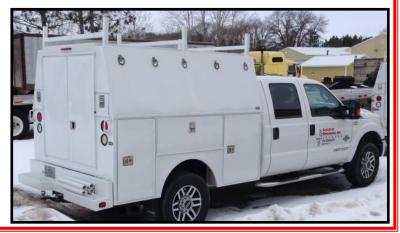

If interested, please call 715-235-4225

**BOOM TRUCK FOR SALE**— Call for details.

**FOR SALE**— 2014 Ford F350 Truck 6.7L Power Stroke Diesel, Excellent condition, near new tires.