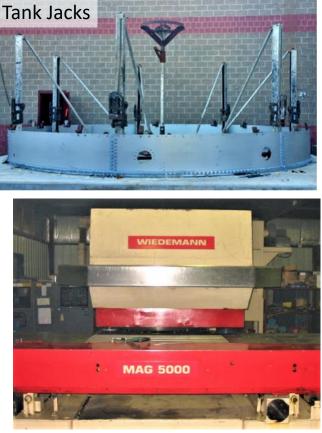

## -VARIOUS ITEMS FOR SALE-

-Remote-Control Underwater Camera Equipment for tank inspections.

-TANKS-Glass-Lined, New, Pre-Owned, Never Built -Tank Erection & Surplus Equipment. -Punch Press & Brake Press.

## 35T Wiedemann 5000 Punch Press

17T Wiedemann 1000 Punch Press

45T Whitney 848C Punch Press

**45 YEARS SERVING THE WORLD** 

1975-2020

**Byrne Dairy — East Syracuse, NY** (2 EQ Tanks) 21.51' x 28.83' & 78,500 gal. 21.5° Self-Supported, Stainless Steel Roof