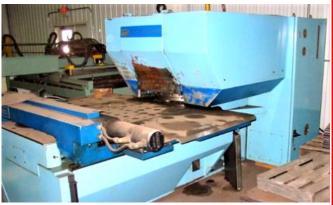

## 35T Wiedemann 5000 Punch Press

17T Wiedemann 1000 Punch Press

45T Whitney 848C Punch Press

**45 YEARS SERVING THE WORLD** 

1975-2020

**Byrne Dairy — East Syracuse, NY** (2 EQ Tanks) 21.51' x 28.83' & 78,500 gal. 21.5° Self-Supported, Stainless Steel Roof