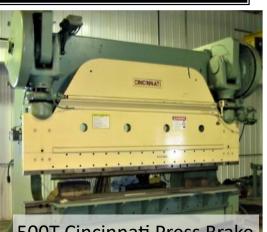

## -VARIOUS ITEMS FOR SALE-

-Remote-Control Underwater Camera Equipment for tank inspections.







-TANKS-Glass-Lined, New, Pre-Owned, Never Built -Tank Erection & Surplus Equipment. -Punch Press & Brake Press.

If interested, please call 715-235-4225



**BOOM TRUCK FOR SALE**— Call for details.

**FOR SALE**— 2014 Ford F350 Truck 6.7L Power Stroke Diesel, Excellent condition, near new tires.



## FOR-SALE

Call: 715-235-4225 Email: asi@ameristruc.com



Jump Forms — Concrete 24' & 30—36' Complete sets & in good working condition. Used to build water tower bases & other monolithic structures.

Call:

715-235-4225

If interested in any for sale items



500T Cincinnati Press Brake



## 35T Wiedemann 5000 Punch Press



17T Wiedemann 1000 Punch Press



45T Whitney 848C Punch Press

**45 YEARS SERVING THE WORLD** 

1975-2020



**Byrne Dairy — East Syracuse, NY** (2 EQ Tanks) 21.51' x 28.83' & 78,500 gal. 21.5° Self-Supported, Stainless Steel Roof