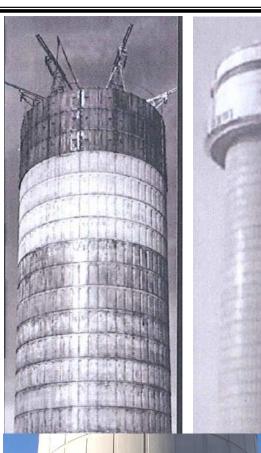

## FOR-SALE

Call: 715-235-4225 Email: asi@ameristruc.com

Jump Forms — Concrete 24' & 30—36' Complete sets & in good working condition. Used to build water tower bases & other monolithic structures.

Call: