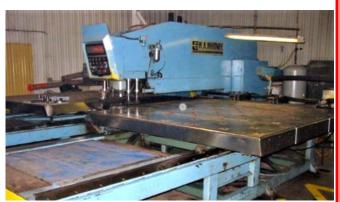

## 35T Wiedemann 5000 Punch Press

17T Wiedemann 1000 Punch Press

45T Whitney 848C Punch Press

**45 YEARS SERVING THE WORLD** 

1975-2020

**Byrne Dairy — East Syracuse, NY** (2 EQ Tanks) 21.51' x 28.83' & 78,500 gal. 21.5° Self-Supported, Stainless Steel Roof