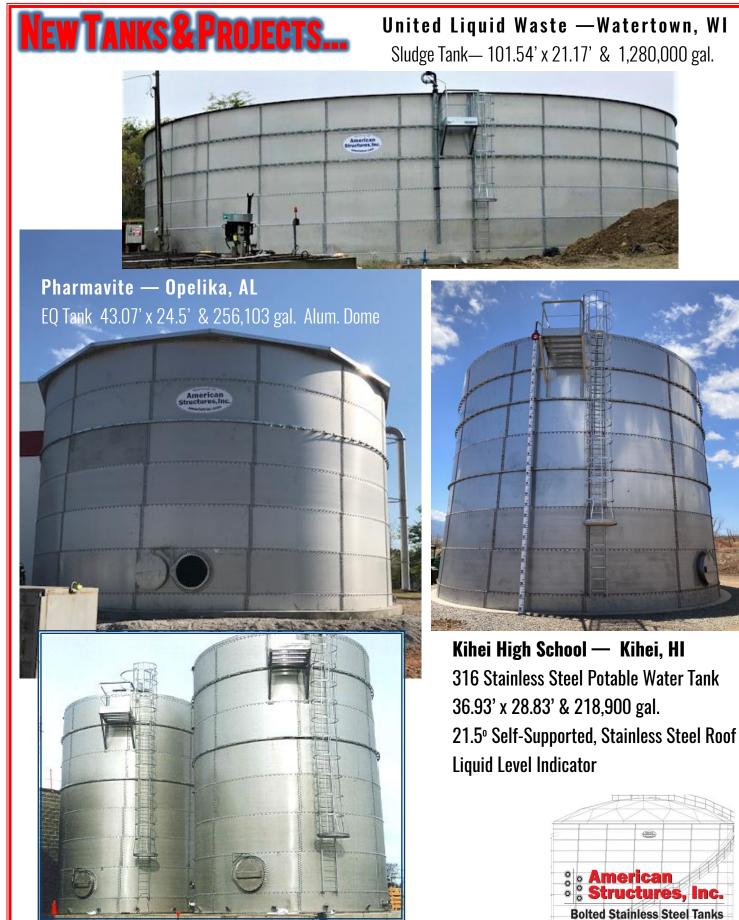

## 35T Wiedemann 5000 Punch Press

17T Wiedemann 1000 Punch Press

45T Whitney 848C Punch Press

**45 YEARS SERVING THE WORLD** 

1975-2020

**Byrne Dairy — East Syracuse, NY** (2 EQ Tanks) 21.51' x 28.83' & 78,500 gal. 21.5° Self-Supported, Stainless Steel Roof